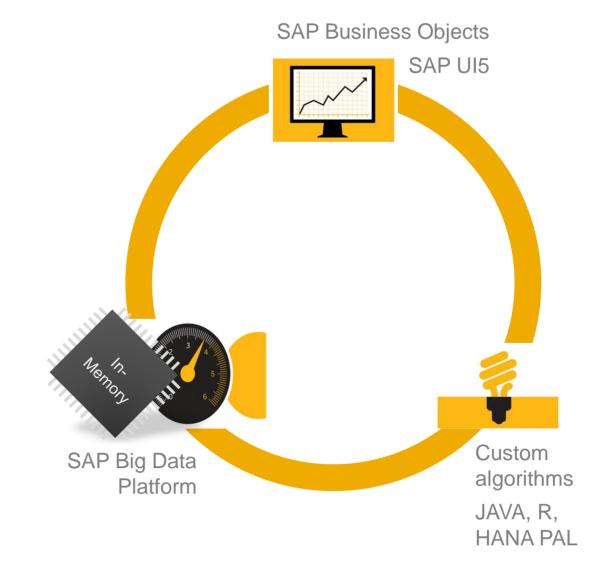

|
|---|---------------------|
|   | 937,-<br>82.654,-   |
|   | 18.465,-<br>725,-   |
|   | 98.832,-<br>7.363,- |
|   | 4.538,-             |
|   | 38,-<br>8.327,-     |
|   | 482,-               |
| / | 2.945,-             |

## Sales of two new products six weeks after market introduction

DATA
SCIENCE
LOOKS
DEEPER



## Spare Parts Inventory Levels at a Railway Company

# DATA SCIENCE LOOKS AHEAD



#### Newspaper sales at two stores

# DATA SCIENCE PLANS BETTER



## Asset Data of a Power Grid Operator

# DATA SCIENCE KNOWS MORE



#### Virtual Material Science Lab

DATA
SCIENCE
PLANS
EXPERIMENTS



#### Virtual Material Science Lab

DATA
SCIENCE
PLANS
EXPERIMENTS



## WHAT'S BEHIND IT?



## HOW TO START?







Productive solution development



## TECH NICAL ARCHI **TECTURE**



## WHO IS IT?



#### over 100 CUSTOMERS



#### over 60 EXPERTS

- Mathematics
- Visualization
- Big Data technology

# DATA SCIENCE Quiz

These numbers were found in two tax declarations. One is entirely made up. Which one?

#### **EUR** 127,-2.863,-10.983,-694,-29.309,-32,-843,-119.846,-18.744,-1.946,-275,-

#### **EUR** 937,-82.654,-18.465,-725,-98.832,-7.363,-4.538,-38,-8.327,-482,-2.945,-



### Thank you

Contact information:

Dr. Helmut Linde
Head of Data Science
SAP Custom Development
Helmut.Linde@sap.com
+49 160 908 222 41