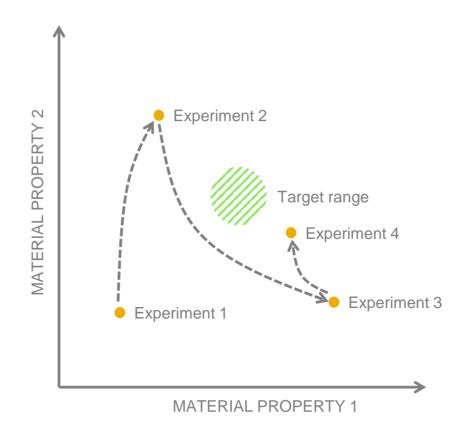

mbers were found in two tax declarations. One is entirely made up. Which one?

#### **EUR** 127,-2.863,-10.983,-694,-29.309,-32,-843,-119.846,-18.744,-1.946,-275,-

|   | EUR                 |
|---|---------------------|
|   | 937,-<br>82.654,-   |
|   | 18.465,-<br>725,-   |
|   | 98.832,-<br>7.363,- |
|   | 4.538,-             |
|   | 38,-<br>8.327,-     |
|   | 482,-               |
| / | 2.945,-             |

## Sales of two new products six weeks after market introduction

DATA
SCIENCE
LOOKS
DEEPER



## Spare Parts Inventory Levels at a Railway Company

# DATA SCIENCE LOOKS AHEAD



#### Newspaper sales at two stores

# DATA SCIENCE PLANS BETTER



## Asset Data of a Power Grid Operator

# DATA SCIENCE KNOWS MORE



#### Virtual Material Science Lab

DATA
SCIENCE
PLANS
EXPERIMENTS



#### Virtual Material Science Lab

DATA
SCIENCE
PLANS
EXPERIMENTS



## WHAT'S BEHIND IT?



## HOW TO START?







Productive solution development



## TECH NICAL ARCHI **TECTURE**



## WHO IS IT?



#### over 100 CUSTOMERS



#### over 60 EXPERTS

- Mathematics
- Visualization
- Big Data technology

# DATA SCIENCE Quiz

These numbers were found in two tax declarations. One is entirely made up. Which one?

#### **EUR** 127,-2.863,-10.983,-694,-29.309,-32,-843,-119.846,-18.744,-1.946,-275,-

#### **EUR** 937,-82.654,-18.465,-725,-98.832,-7.363,-4.538,-38,-8.327,-482,-2.945,-



### Thank you

Contact information:

Dr. Helmut Linde
Head of Data Science
SAP Custom Development
Helmut.Linde@sap.com
+49 160 908 222 41