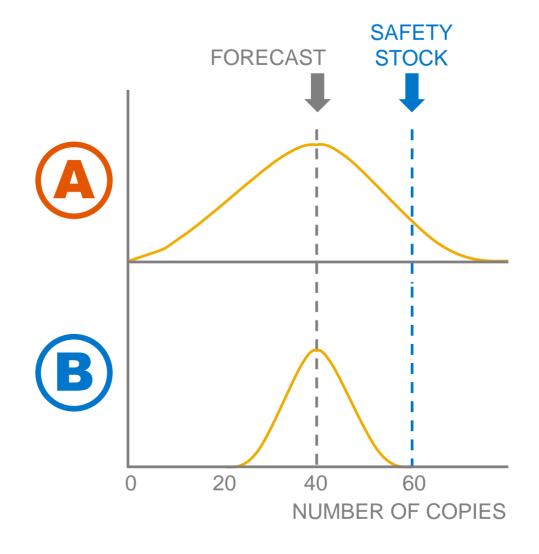

*Diversity**

**Diversity and uniqueness** 





## Data Science – a Carreer Opportunity in Consulting?





# DATA SCIENCE Quiz

These numbers were found in two tax declarations. One is entirely made up. Which one?

#### **EUR** 127,-2.863,-10.983,-694,-29.309,-32,-843,-119.846,-18.744,-1.946,-275,-

|   | EUR                 |
|---|---------------------|
|   | 937,-<br>82.654,-   |
|   | 18.465,-<br>725,-   |
|   | 98.832,-<br>7.363,- |
|   | 4.538,-             |
|   | 38,-<br>8.327,-     |
|   | 482,-               |
| / | 2.945,-             |

## Sales of two new products six weeks after market introduction

DATA
SCIENCE
LOOKS
DEEPER



## Spare Parts Inventory Levels at a Railway Company

# DATA SCIENCE LOOKS AHEAD



#### Newspaper sales at two stores

# DATA SCIENCE PLANS BETTER



## Asset Data of a Power Grid Operator

# DATA SCIENCE KNOWS MORE



#### Virtual Material Science Lab

DATA
SCIENCE
PLANS
EXPERIMENTS



#### Virtual Material Science Lab

DATA
SCIENCE
PLANS
EXPERIMENTS



## WHAT'S BEHIND IT?



## HOW TO START?







Productive solution development



## TECH NICAL ARCHI **TECTURE**



## WHO IS IT?



#### over 100 CUSTOMERS



#### over 60 EXPERTS

- Mathematics
- Visualization
- Big Data technology

# DATA SCIENCE Quiz

These numbers were found in two tax declarations. One is entirely made up. Which one?

#### **EUR** 127,-2.863,-10.983,-694,-29.309,-32,-843,-119.846,-18.744,-1.946,-275,-

#### **EUR** 937,-82.654,-18.465,-725,-98.832,-7.363,-4.538,-38,-8.327,-482,-2.945,-



### Thank you

Contact information:

Dr. Helmut Linde
Head of Data Scien