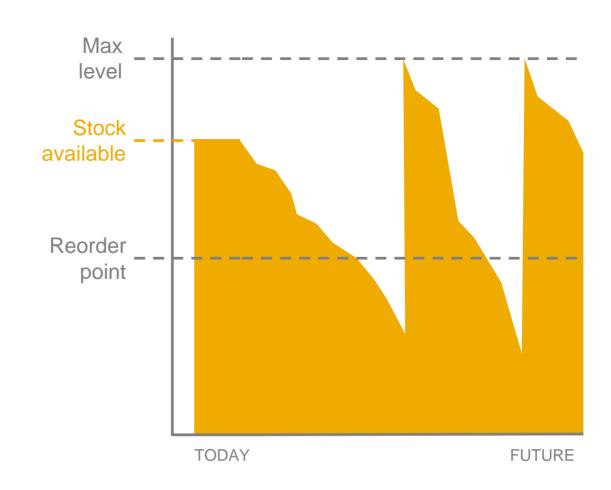

ork-lifebalance

#### Karriere

**Diverse career options** 

#### **Diversity**

**Diversity and uniqueness** 





## Data Science – a Carreer Opportunity in Consulting?





# DATA SCIENCE Quiz

These numbers were found in two tax declarations. One is entirely made up. Which one?

#### **EUR** 127,-2.863,-10.983,-694,-29.309,-32,-843,-119.846,-18.744,-1.946,-275,-

|   | EUR                 |
|---|---------------------|
|   | 937,-<br>82.654,-   |
|   | 18.465,-<br>725,-   |
|   | 98.832,-<br>7.363,- |
|   | 4.538,-             |
|   | 38,-<br>8.327,-     |
|   | 482,-               |
| / | 2.945,-             |

## Sales of two new products six weeks after market introduction

DATA
SCIENCE
LOOKS
DEEPER



## Spare Parts Inventory Levels at a Railway Company

# DATA SCIENCE LOOKS AHEAD



#### Newspaper sales at two stores

# DATA SCIENCE PLANS BETTER



## Asset Data of a Power Grid Operator

# DATA SCIENCE KNOWS MORE



#### Virtual Material Science Lab

DATA
SCIENCE
PLANS
EXPERIMENTS



#### Virtual Material Science Lab

DATA
SCIENCE
PLANS
EXPERIMENTS



## WHAT'S BEHIND IT?



## HOW TO START?







Productive solution development



## TECH NICAL ARCHI **TECTURE**



## WHO IS IT?



#### over 100 CUSTOMERS



#### over 60 EXPERTS

- Mathematics
- Visualization
- Big Data technology

# DATA SCIENCE Quiz

These numbers were found in two tax declarations. One is entirely made up. Which one?

#### **EUR** 127,-2.863,-10.983,-694,-29.309,-32,-843,-119.846,-18.744,-1.946,-275,-

#### **EUR** 937,-82.654,-18.465,-725,-98.832,-7.363,-4.538,-38,-8.327,-482,-2.945,-



### T