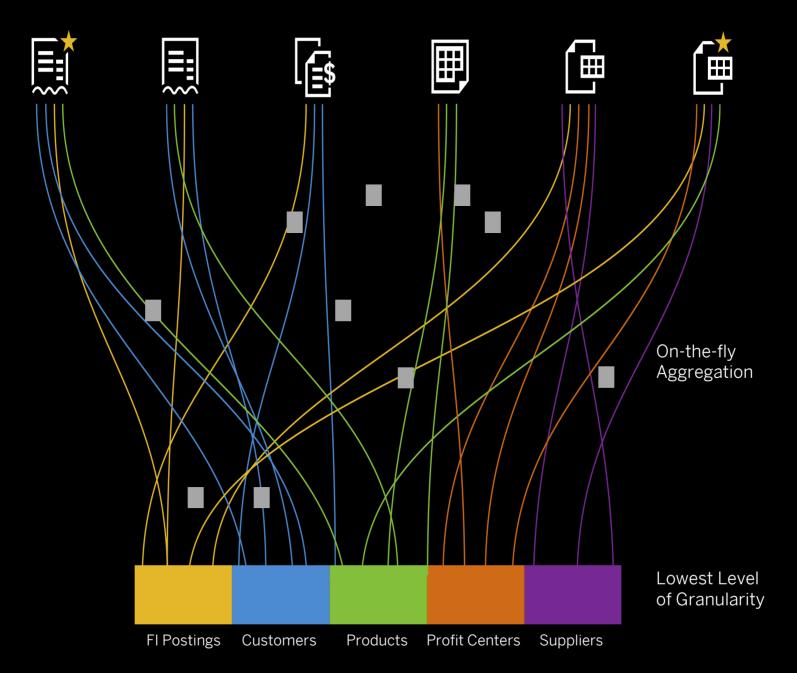

ndustries**



#### **SAP solutions for lines-of-business**



## We stand at the threshold of a new era with profound changes: Digital Transformation

**Growing customer requirements** 

5 billion

people worldwide will belong to the middle class.

Drastic shifts in working environments 75%

of the world's employees will be part of the "millennial" generation in 2030.

**Scarcity of resources** 

50%

Of the world population will suffer from water scarcity.

Growing number of structured and non-structured data

1.3 billion

50 billion

\$65 Billionen

people are part of social and business Networked devices and the Internet of networks.

Things until 2030.

**Business-to-Business-Commerce** 

#### **The Complexity**

n SAP affiliate comp**an**y. Al





Platform

Applications

Network







#### SAP's Unique selling proposition



#### SAP's Next Big Thing



## SAP S/4HANA – new suite designed for the ultimate sophistication: simplicity



#### Release resources for simplification & innovation

28%
Promoting innovations

72%
Maintaining IToperations

Forrester IT Survey, 2013

Innovation

Customer experience Employee commitment Resource optimization Economy network

Complexity

Decision-making process
Technology for business
processes

Maintaining IToperations

**Promoting business** 

innovations

## SAP SERVICES— UNLOCK THE POWER OF SAP



#### **SAP Services in Germany**

#### **Facts & figures**



- About **2,500 consultants** for more than 2,200 consulting customers
- Comprehensive industry expertise with strategic solutions for more than 25 industries
- 13 office