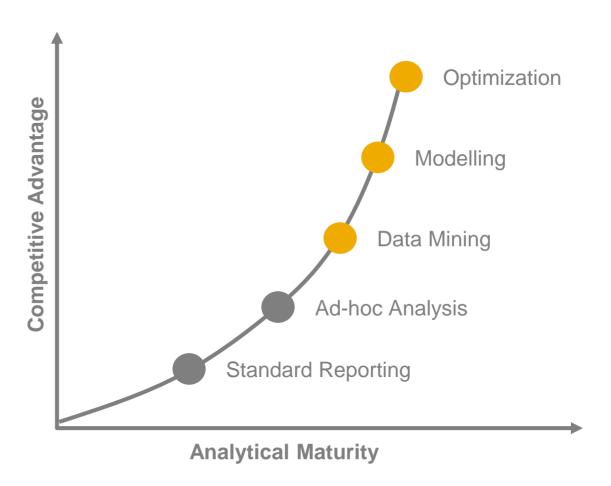

27,-2.863,-10.983,-694,-29.309,-32,-843,-119.846,-18.744,-1.946,-275,-

|   | EUR                 |
|---|---------------------|
|   | 937,-<br>82.654,-   |
|   | 18.465,-<br>725,-   |
|   | 98.832,-<br>7.363,- |
|   | 4.538,-             |
|   | 38,-<br>8.327,-     |
|   | 482,-               |
| / | 2.945,-             |

## Sales of two new products six weeks after market introduction

DATA
SCIENCE
LOOKS
DEEPER



## Spare Parts Inventory Levels at a Railway Company

# DATA SCIENCE LOOKS AHEAD



#### Newspaper sales at two stores

# DATA SCIENCE PLANS BETTER



## Asset Data of a Power Grid Operator

# DATA SCIENCE KNOWS MORE



#### Virtual Material Science Lab

DATA
SCIENCE
PLANS
EXPERIMENTS



#### Virtual Material Science Lab

DATA
SCIENCE
PLANS
EXPERIMENTS



## WHAT'S BEHIND IT?



## HOW TO START?







Productive solution development



## TECH NICAL ARCHI **TECTURE**



## WHO IS IT?



#### over 100 CUSTOMERS



#### over 60 EXPERTS

- Mathematics
- Visualization
- Big Data technology

# DATA SCIENCE Quiz

These numbers were found in two tax declarations. One is entirely made up. Which one?

#### **EUR** 127,-2.863,-10.983,-694,-29.309,-32,-843,-119.846,-18.744,-1.946,-275,-

#### **EUR** 937,-82.654,-18.465,-725,-98.832,-7.363,-4.538,-38,-8.327,-482,-2.945,-



### Thank you

Contact information:

Dr. Helmut Linde
Head of Data Science
SAP Custom Development
Helmut.Linde@sap.com
+49 160 908 222 41