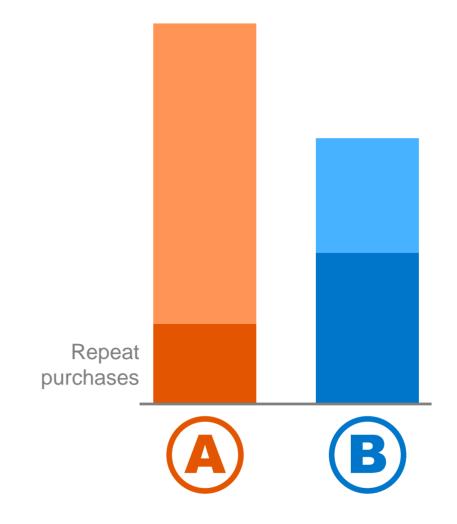

## Sales of two new products six weeks after market introduction

DATA
SCIENCE
LOOKS
DEEPER