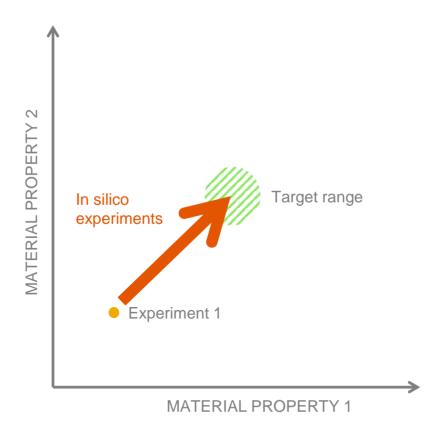

ich one?

#### **EUR** 127,-2.863,-10.983,-694,-29.309,-32,-843,-119.846,-18.744,-1.946,-275,-

|   | EUR                 |
|---|---------------------|
|   | 937,-<br>82.654,-   |
|   | 18.465,-<br>725,-   |
|   | 98.832,-<br>7.363,- |
|   | 4.538,-             |
|   | 38,-<br>8.327,-     |
|   | 482,-               |
| / | 2.945,-             |

## Sales of two new products six weeks after market introduction

DATA
SCIENCE
LOOKS
DEEPER



## Spare Parts Inventory Levels at a Railway Company

# DATA SCIENCE LOOKS AHEAD



#### Newspaper sales at two stores

# DATA SCIENCE PLANS BETTER



## Asset Data of a Power Grid Operator

# DATA SCIENCE KNOWS MORE



#### Virtual Material Science Lab

DATA
SCIENCE
PLANS
EXPERIMENTS



#### Virtual Material Science Lab

DATA
SCIENCE
PLANS
EXPERIMENTS



## WHAT'S BEHIND IT?



## HOW TO START?







Productive solution development



## TECH NICAL ARCHI **TECTURE**



## WHO IS IT?



#### over 100 CUSTOMERS



#### over 60 EXPERTS

- Mathematics
- Visualization
- Big Data technology

# DATA SCIENCE Quiz

These numbers were found in two tax declarations. One is entirely made up. Which one?

#### **EUR** 127,-2.863,-10.983,-694,-29.309,-32,-843,-119.846,-18.744,-1.946,-275,-

#### **EUR** 937,-82.654,-18.465,-725,-98.832,-7.363,-4.538,-38,-8.327,-482,-2.945,-



### Thank you

Contact information:

Dr. Helmut Linde
Head of Data Science
SAP Custom Development
Helmut.Linde@sap.com
+49 160 908 222 41