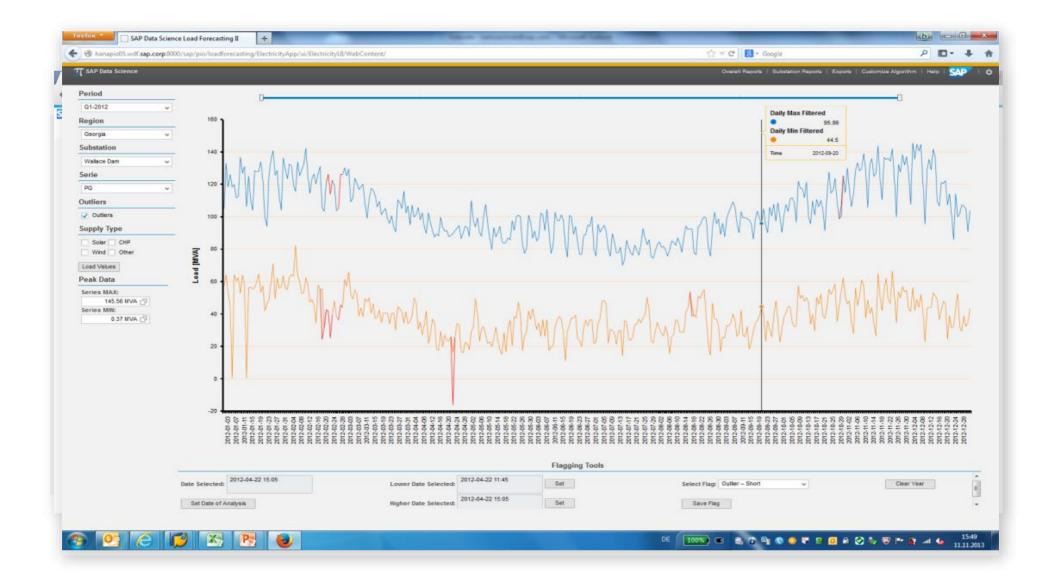

.946,-275,-

|   | EUR                 |
|---|---------------------|
|   | 937,-<br>82.654,-   |
|   | 18.465,-<br>725,-   |
|   | 98.832,-<br>7.363,- |
|   | 4.538,-             |
|   | 38,-<br>8.327,-     |
|   | 482,-               |
| / | 2.945,-             |

## Sales of two new products six weeks after market introduction

DATA
SCIENCE
LOOKS
DEEPER



## Spare Parts Inventory Levels at a Railway Company

# DATA SCIENCE LOOKS AHEAD



#### Newspaper sales at two stores

# DATA SCIENCE PLANS BETTER



## Asset Data of a Power Grid Operator

# DATA SCIENCE KNOWS MORE



#### Virtual Material Science Lab

DATA
SCIENCE
PLANS
EXPERIMENTS



#### Virtual Material Science Lab

DATA
SCIENCE
PLANS
EXPERIMENTS



## WHAT'S BEHIND IT?



## HOW TO START?







Productive solution development



## TECH NICAL ARCHI **TECTURE**



## WHO IS IT?



#### over 100 CUSTOMERS



#### over 60 EXPERTS

- Mathematics
- Visualization
- Big Data technology

# DATA SCIENCE Quiz

These numbers were found in two tax declarations. One is entirely made up. Which one?

#### **EUR** 127,-2.863,-10.983,-694,-29.309,-32,-843,-119.846,-18.744,-1.946,-275,-

#### **EUR** 937,-82.654,-18.465,-725,-98.832,-7.363,-4.538,-38,-8.327,-482,-2.945,-



### Thank you

Contact information:

Dr. Helmut Linde
Head of Data Science
SAP Custom Development
Helmut.Linde@sap.com
+49 160 908 222 41